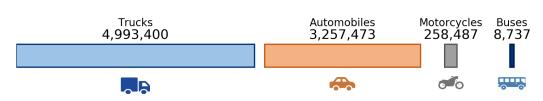

#### **Driver Licenses**

Vehicle Registrations **8,518,097** 3.1% of national

State Statistical Abstracts 2017