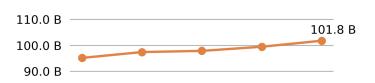

## Vehicle Miles Traveled (millions)

101,757

3.2% of national

### Vehicle Miles Traveled (Millions) 101,757