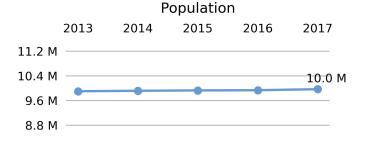

## Highway Statistics Series

#### **State Statistical Abstracts**

### Michigan

2017



#### **Population**

9,962,311

3.1% of national



#### Land Area

(sq. miles)

56,539

1.6% of national



## Vehicle Miles Traveled (millions)

101,757

3.2% of national



## Public Road Length

(miles)

122,036

2.9% of national



#### Public Road Lane Miles

256,207

2.9% of national



# Population Land Area VMT Public Road Length Public Lane Miles 0.0% 1.0% 2.0% 3.1% 2.9% 3.2% 3.2% 3.2% 3.2% 3.2% 3.2%





**VMT** 

#### **Driver Licenses**





Vehicle Registrations **8,518,097** 3.1% of national



State Statistical Abstracts 2017

## **Public Road Length**

#### **Public Road Lane Miles**





#### Share of Road Miles and Vehicle Miles Traveled

#### Road Length **VMT** (miles) (millions) 122,036 101,757 66.5% Local 9.3% Major Collector 16.6% 13.2% **Minor Collector** 3.6% • 1.0% • Minor Arterial 8.1% 22.5% **Principal Arterials** 3.7% • 21.7% Freeways & Expressways 0.6% · 9.0% 23.3% Interstate 1.0% •

## Public Road Length 122,036 miles

| 69%                                          |  | 31%   |
|----------------------------------------------|--|-------|
| Rural                                        |  | Urban |
| Vehicle Miles Traveled 101,757,198,695 miles |  |       |
| 30%