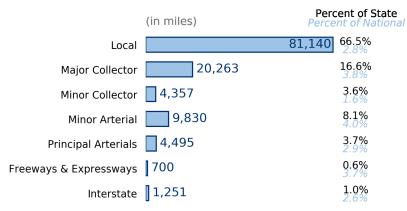

## **Public Road Length**

#### Road Length **VMT** (miles) (millions) 122,036 101,757 66.5% Local 9.3% Major Collector 16.6% 13.2% **Minor Collector** 3.6% • 1.0% • Minor Arterial 8.1% 22.5% **Principal Arterials** 3.7% • 21.7% Freeways & Expressways 0.6% · 9.0% 23.3% Interstate 1.0% •