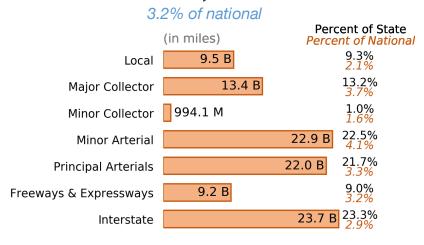

### Vehicle Miles Traveled (Millions) 101,757

#### Road Length **VMT** (miles) (millions) 122,036 101,757 66.5% Local 9.3% Major Collector 16.6% 13.2% **Minor Collector** 3.6% • 1.0% • Minor Arterial 8.1% 22.5% **Principal Arterials** 3.7% • 21.7% Freeways & Expressways 0.6% · 9.0% 23.3% Interstate 1.0% •