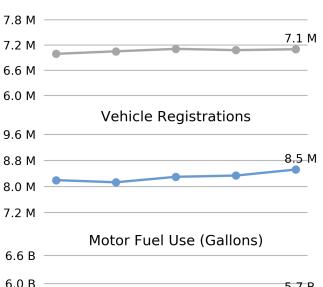

#### **Driver Licenses**

Vehicle Registrations **8,518,097** 3.1% of national

State Statistical Abstracts 2017