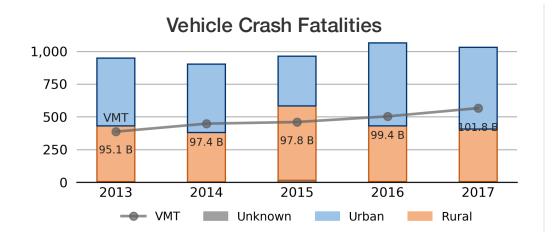

## Vehicle Miles Traveled (millions)

101,757

3.2% of national

### Vehicle Miles Traveled (Millions) 101,757