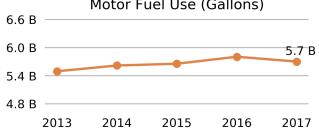

# Motor Fuel Use 5,698,474 (thousand gallons) State Tax Rate (per gallon) Gasoline \$0.263 Diesel \$0.263