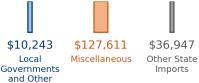

# Highway Funding Revenue \$3,729,924

\$0 \$934,704 \$268,977 \$2,351,442 \$3
Bonds Federal General Fund Highway User Revenues Gov