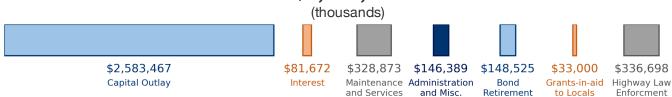

1%   |
|----------------------------------------------|--|-------|
| Rural                                        |  | Urban |
| Vehicle Miles Traveled 101,757,198,695 miles |  |       |
| 30%                                          |  | 70%   |
| Rural                                        |  | Urban |
|                                              |  |       |

### Vehicle Miles Traveled (Millions) 101,757

# New Lane Miles Added Annually





Michigan Page 2 of 3

State Statistical Abstracts 2017







# Motor Fuel Use 5,698,474 (thousand gallons) State Tax Rate (per gallon) Gasoline \$0.263 Diesel \$0.263

# Highway Funding Revenue \$3,729,924

\$0 \$934,704 \$268,977 \$2,351,442 \$3
Bonds Federal General Fund Highway User Revenues Gov



# Highway Funding Expenditures \$3,658,624



Michigan Page 3 of 3