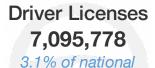

#### **Driver Licenses**

Vehicle Registrations **8,518,097** 3.1% of national

State Statistical Abstracts 2017