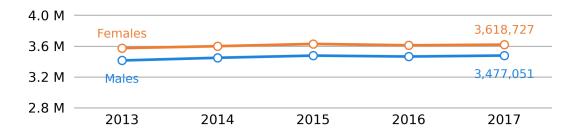

#### **Driver Licenses**

Vehicle Registrations **8,518,097** 3.1% of national

State Statistical Abstracts 2017