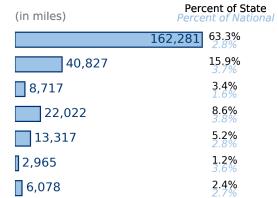

#### **Public Road Lane Miles**

#### Road Length **VMT** (miles) (millions) 122,036 101,757 66.5% Local 9.3% Major Collector 16.6% 13.2% **Minor Collector** 3.6% • 1.0% • Minor Arterial 8.1% 22.5% **Principal Arterials** 3.7% • 21.7% Freeways & Expressways 0.6% · 9.0% 23.3% Interstate 1.0% •