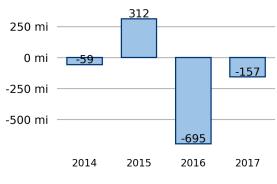

# New Lane Miles Added Annually

Michigan Page 2 of 3

State Statistical Abstracts 2017